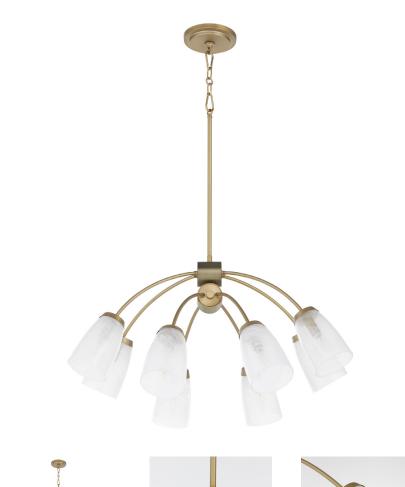

## **PRODUCT DETAILS:**

The Arpeggio collection features modern pendant light fixtures with a sleek, contemporary design. Rods extend down to a duo of cylinders from a circular mounting plate. Eight curved arms extend downwards from the central piece, each ending in a clear marble glass shade that houses a candelabra socket. The overall style combines elements of industrial and minimalist aesthetics. Choose from matte black or aged brass finishes.

## Arpeggio 6077-8-80

ARPEGGIO 8 Light Chandelier

| Project:     |    |
|--------------|----|
| Location: _  |    |
| Fixture Type | e: |
| Catalog #: _ |    |

| DETAILS            |                    |
|--------------------|--------------------|
| FINISH:            | Aged Brass         |
| DIFFUSER MATERIAL: | Clear Marble Glass |
| LOCATION:          | Damp Listed        |
|                    |                    |

| DIMENSIONS |        |
|------------|--------|
| DIAMETER:  | 32.00" |
| HEIGHT:    | 17.50" |
|            |        |
|            |        |
|            |        |
|            |        |

| LIGHT SOURCE       |                      |
|--------------------|----------------------|
| NUMBER OF SOCKETS: | 8 Light              |
| SOCKET BASE:       | Candelabra Base Lamp |
| WATTAGE:           | 60 Watt              |
|                    |                      |

| MOUNTING           |                          |
|--------------------|--------------------------|
| MOUNTING LOCATION: | Ceiling Mounted          |
| DOWNROD:           | Two 8", Two 12", Two 16" |
| CANOPY:            | 6" Dia x 1" H            |
| CHAIN LENGTH:      | 1.00'                    |
| CHAIN FINISH:      | Aged Brass               |
| CORD LENGTH:       | 10.00'                   |
| CORD COLOR:        | Clear                    |